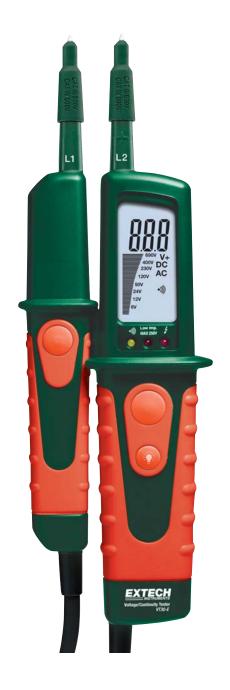

## **Digital Voltage Tester with Bargraph**

Voltage, Continuity and Phase Tester with Flashlight and backlit digital display with bargraph; Double molded IP64 housing with Built-in flashlight for testing in tight areas

## **Features:**

- · Large backlit LCD display
- LCD AC/DC voltage indication:
  6V, 12V, 24V, 50V, 230V, 400V, 690V
- Polarity detection with LEDs for positive and negative DC
- · Continuity Test with audible tone
- Two handed operation for low impedance testing
- Built-in flashlight for testing in tight areas
- Rubberized double-molded IP64 housing
- EN61010-1 CAT IV 600V and CAT III 600V safety rating
- Dimensions: 9.4x3x1.6" (240x78x40mm)
  Weight: 8.4oz (237g)
- Complete with 2 AAA batteries, protective cap, and pouch case

VT30-E ......LCD Multifunction Voltage Tester